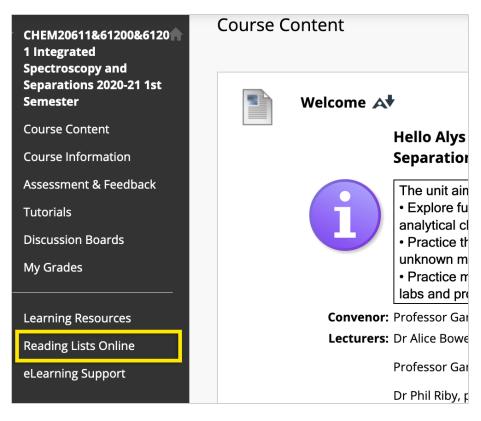

## Via your Blackboard Course

You can access the Reading List for a course from the course menu (or sometimes a link from within a content area).

Clicking this link will redirect you to the Reading list for the course. If you receive an error it might be that your Instructor has not yet set this up – please ask them to take a look.